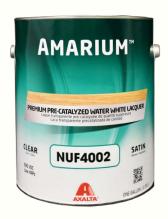

|         | Amarium Professional Pre-Catalyzed Lacquer Premium single component finish, available in clear and white. |     |  |  |  |
|---------|-----------------------------------------------------------------------------------------------------------|-----|--|--|--|
| NUF4001 | AMARIUM Pre-Catalyzed Self-Seal Water White Lacquer - Matte                                               | 680 |  |  |  |
| NUF4002 | AMARIUM Pre-Catalyzed Self-Seal Water White Lacquer - Satin                                               | 680 |  |  |  |
| NUF4004 | AMARIUM Pre-Catalyzed Self-Seal Water White Lacquer - Soft Gloss                                          | 680 |  |  |  |
| NUF4006 | AMARIUM Pre-Catalyzed Self-Seal Water White Lacquer - Semi-Gloss                                          | 680 |  |  |  |
| NUC4009 | AMARIUM Pre-Catalyzed Self-Seal Water White Lacquer - Gloss                                               | 680 |  |  |  |
| NUC4009 | AMARIUM Pre-Catalyzed Self-Seal Water White Lacquer - Gloss                                               | 680 |  |  |  |