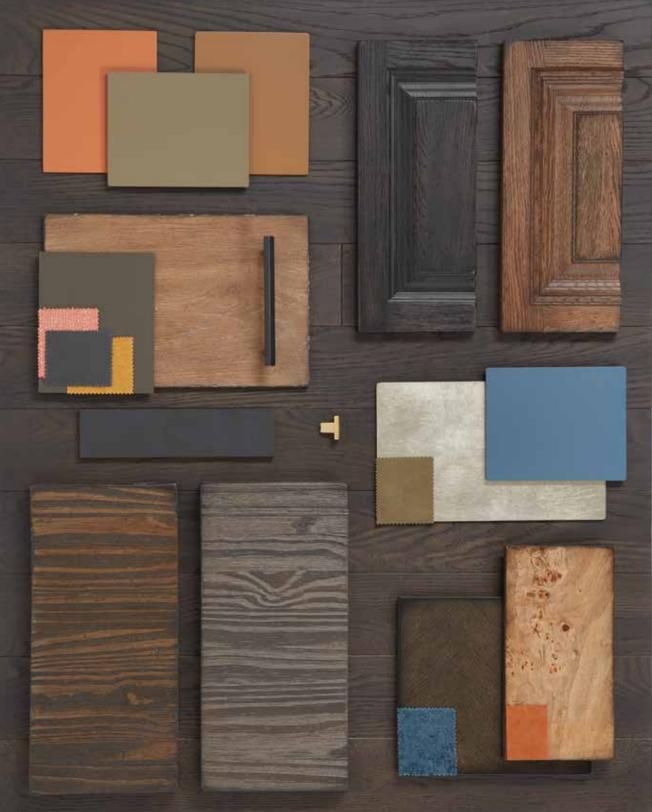

## Rich Contemporary

With color and design influences from the 1970's, the Rich Contemporary lifestyle is eclectic, vibrant, and yes, rich. Mixed materials come into play, including bamboo, wicker, leather, and velvet. With mid-century modern design inspirations, nostalgia plays a role among a range of deeper tones creating an earthy interpretation of bold.

Warmed stain colors

Clear and cool black stain

Softened golds, rubbed bronze

Rich blues

Herringbone patterns

Deeper wood tones