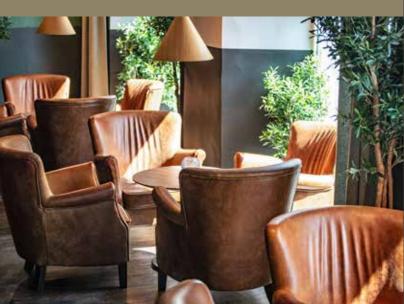

## Rich Contemporary

With color and design influences from the 1970's, the Rich Contemporary lifestyle is eclectic, vibrant, and yes, rich. Mixed materials come into play, including bamboo, wicker, leather, and velvet. With mid-century modern design inspirations, nostalgia plays a role among a range of deeper tones creating an earthy interpretation of bold.

Warmed stain colors

Clear and cool black stain

Softened golds, rubbed bronze

Rich blues

Herringbone patterns

Deeper wood tones