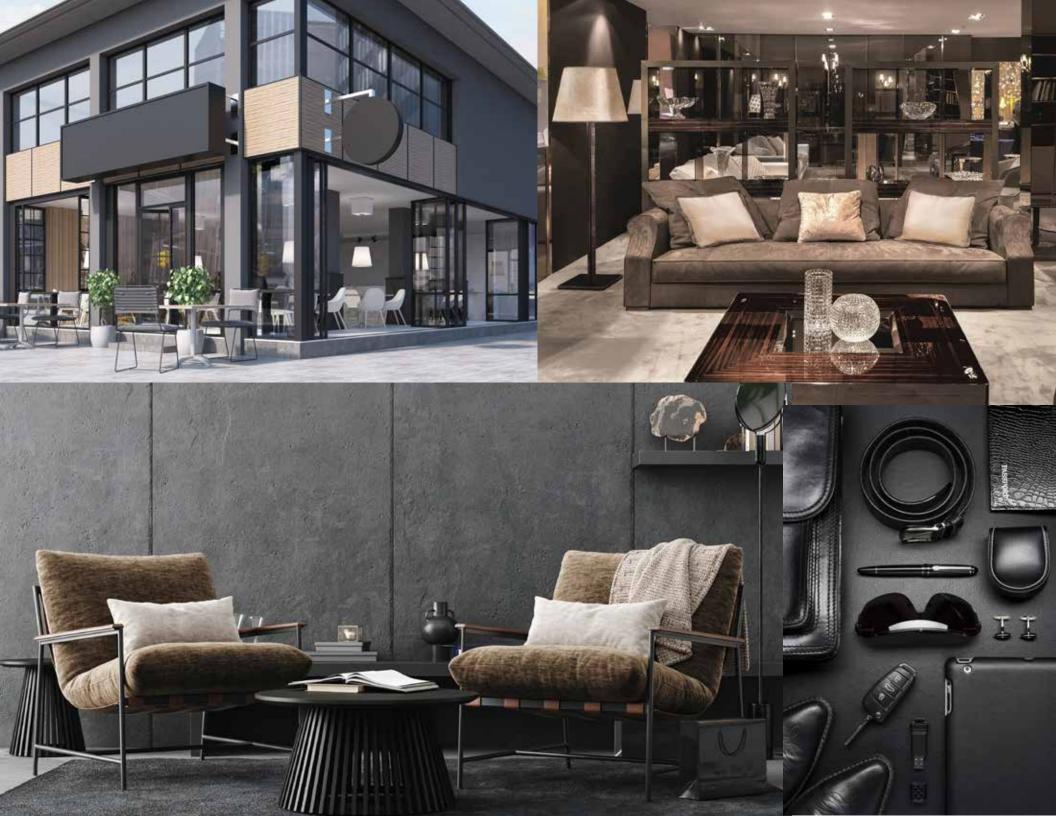

#### **Cool Modern**

Inspired by urban living and mid-century modern design, Cool Modern features the use of enhanced neutrals where elegance is occasionally added through reflective surfaces. Drama is created with moodier tones such as soft grey paired with cool brown. Colors blend, but may not match. Technology brings vibrancy to this minimalistic lifestyle. Finishes that are glazed, somewhat dry, and inclusive of texture lend a casual feel.

#### **Cool Modern**

Muted black

Cool browns with clean finishes

Use of traditional woods

Textured white

Black with subtle texture

Natural burl with a smoky feel

Tints of white, blue, & gray