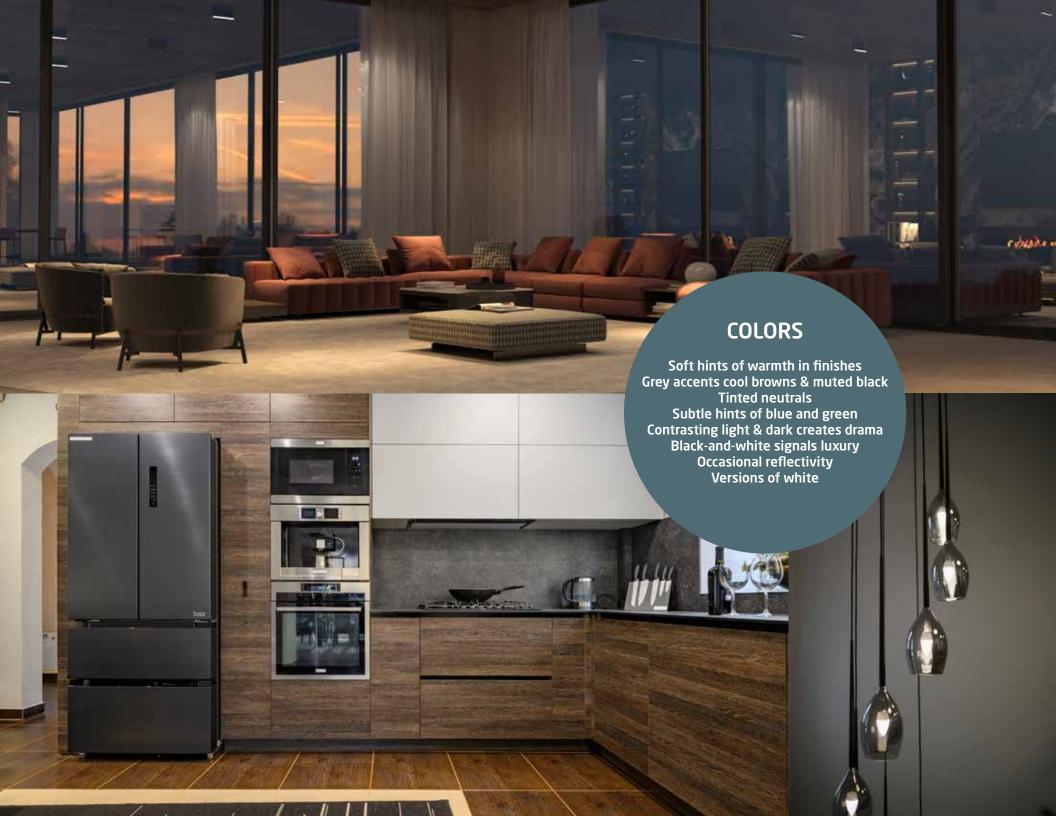

#### **Cool Modern**

Inspired by urban living and mid-century modern design, Cool Modern features the use of enhanced neutrals where elegance is occasionally added through reflective surfaces. Drama is created with moodier tones such as soft grey paired with cool brown. Colors blend, but may not match. Technology brings vibrancy to this minimalistic lifestyle. Finishes that are glazed, somewhat dry, and inclusive of texture lend a casual feel.

#### **Cool Modern**

Muted black

Cool browns with clean finishes

Use of traditional woods

Textured white

Black with subtle texture

Natural burl with a smoky feel

Tints of white, blue, & gray