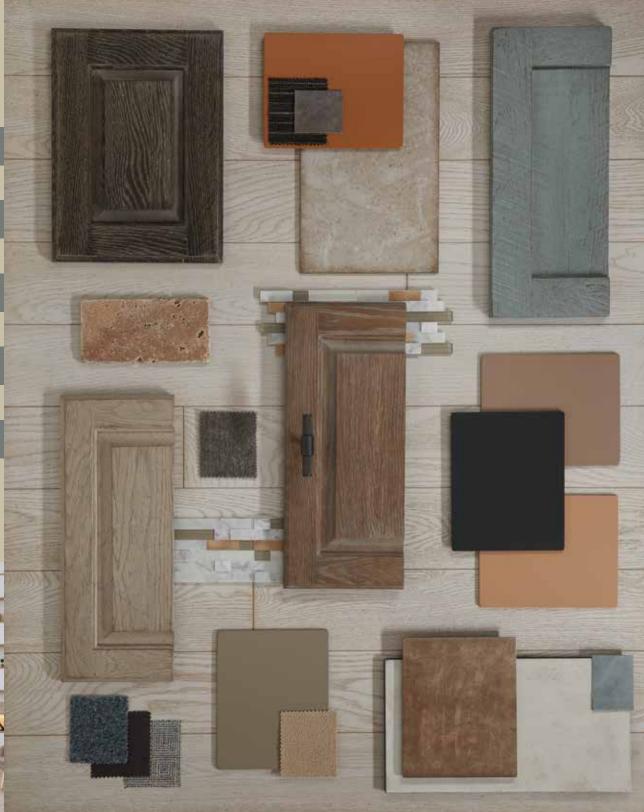

## **Organic Luxe**

Earth tones inspire

Hardware features low sheen

Black with subtle texture

Muted/softened black

Slightly warmed neutrals