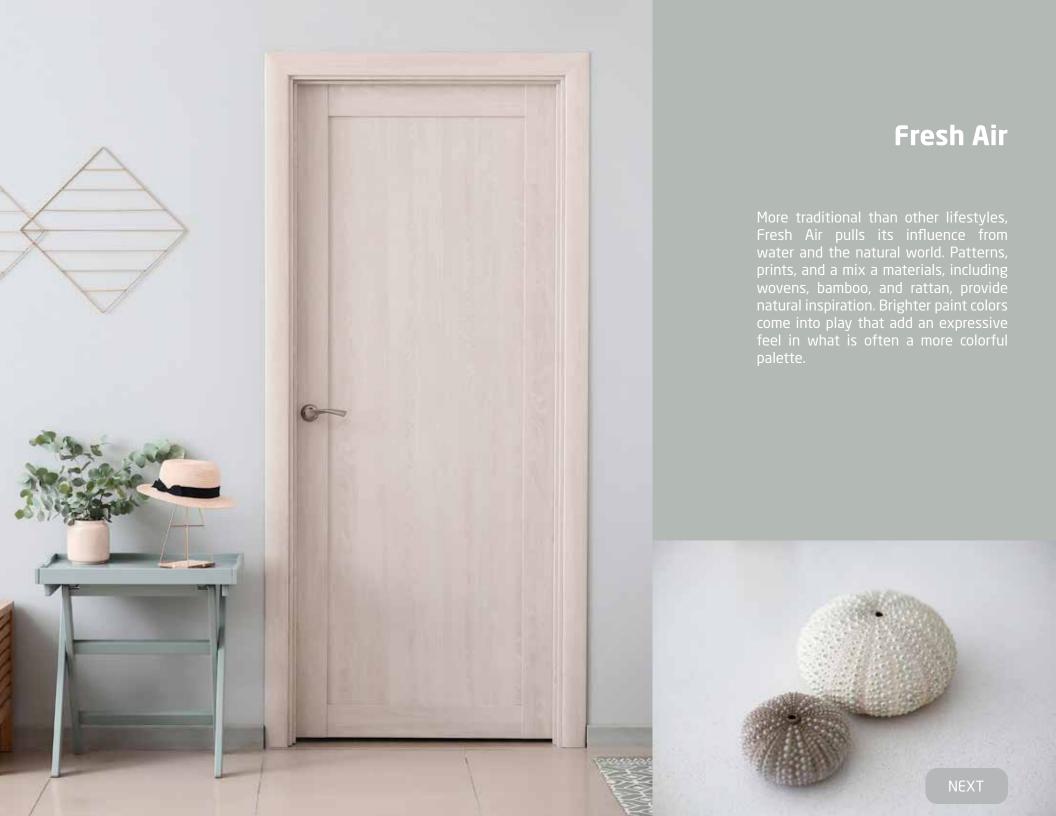

#### **Fresh Air**

Natural materials

Neutral colors are fresh

Cool whites & soft golds

Light to natural tones

Textures with subtle glaze

Shades of blue & green

For more information, please contact Axalta at: