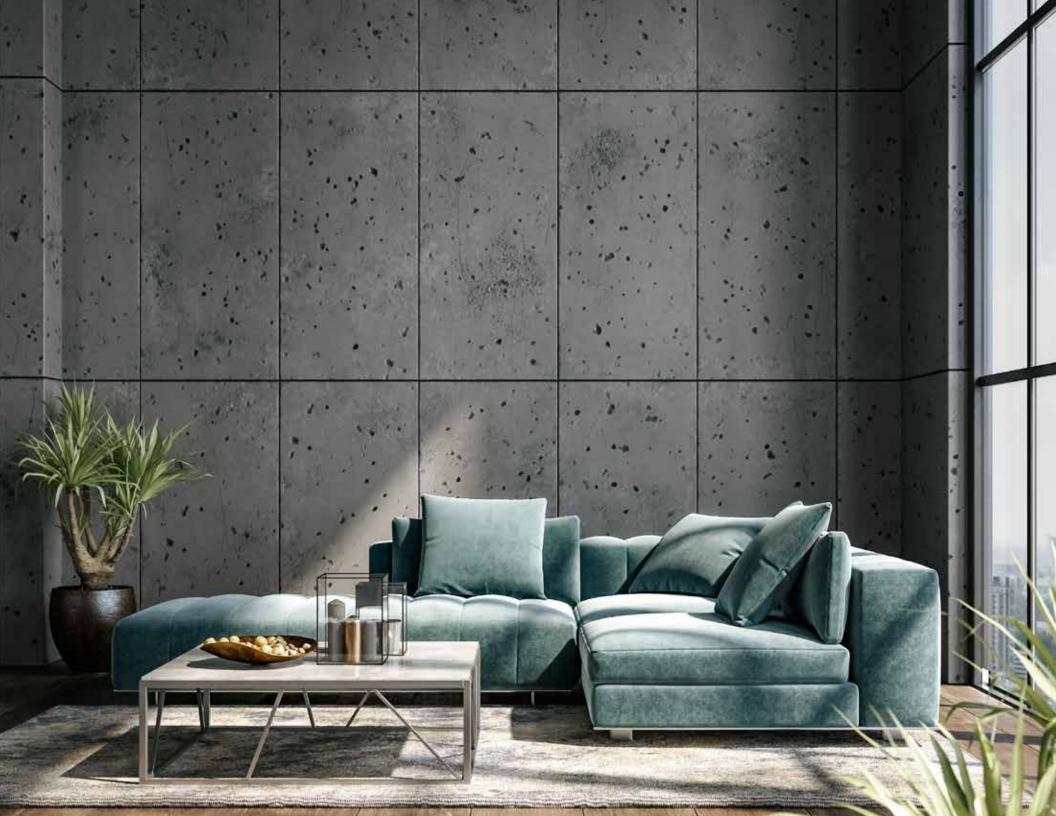

#### **Cool Modern**

Inspired by urban living and mid-century modern design, Cool Modern features the use of enhanced neutrals where elegance is occasionally added through reflective surfaces. Drama is created with moodier tones such as soft grey paired with cool brown. Colors blend, but may not match. Technology brings vibrancy to this minimalistic lifestyle. Finishes that are glazed, somewhat dry, and inclusive of texture lend a casual feel.

#### **Cool Modern**

Muted black

Cool browns with clean finishes

Use of traditional woods

Textured white

Black with subtle texture

Natural burl with a smoky feel

Tints of white, blue, & gray