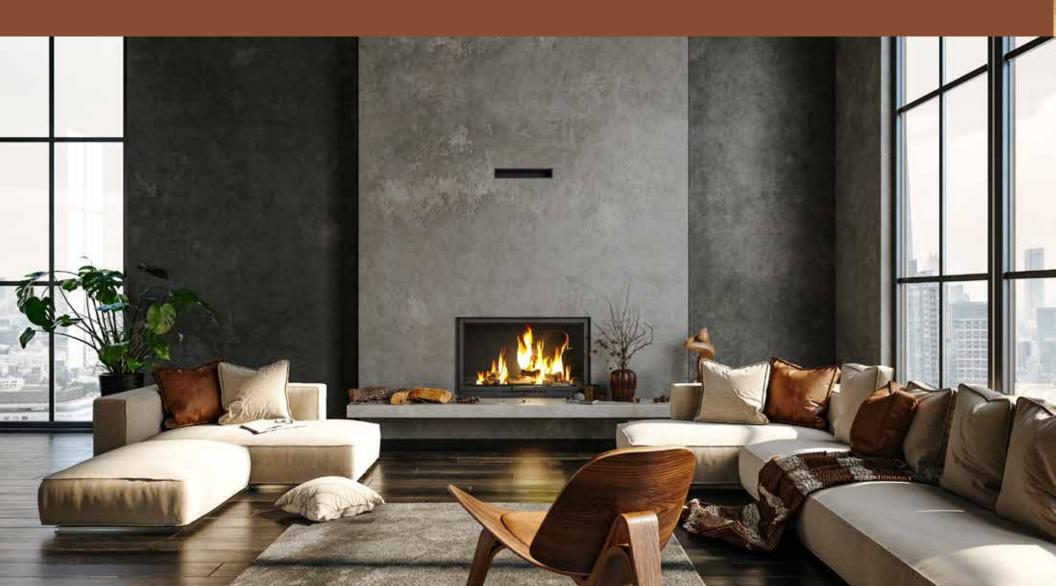

## Rich Contemporary

With color and design influences from the 1970's, the Rich Contemporary lifestyle is eclectic, vibrant, and yes, rich. Mixed materials come into play, including bamboo, wicker, leather, and velvet. With mid-century modern design inspirations, nostalgia plays a role among a range of deeper tones creating an earthy interpretation of bold.

Warmed stain colors

Clear and cool black stain

Softened golds, rubbed bronze

Rich blues

Herringbone patterns

Deeper wood tones