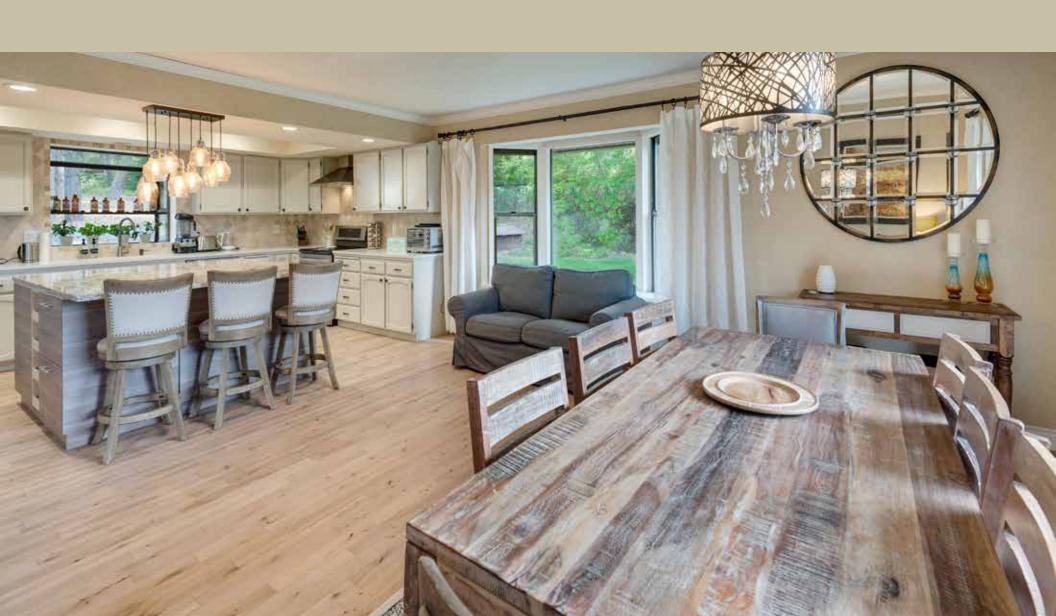

## Rich Contemporary

With color and design influences from the 1970's, the Rich Contemporary lifestyle is eclectic, vibrant, and yes, rich. Mixed materials come into play, including bamboo, wicker, leather, and velvet. With mid-century modern design inspirations, nostalgia plays a role among a range of deeper tones creating an earthy interpretation of bold.

Warmed stain colors

Clear and cool black stain

Softened golds, rubbed bronze

Rich blues

Herringbone patterns

Deeper wood tones