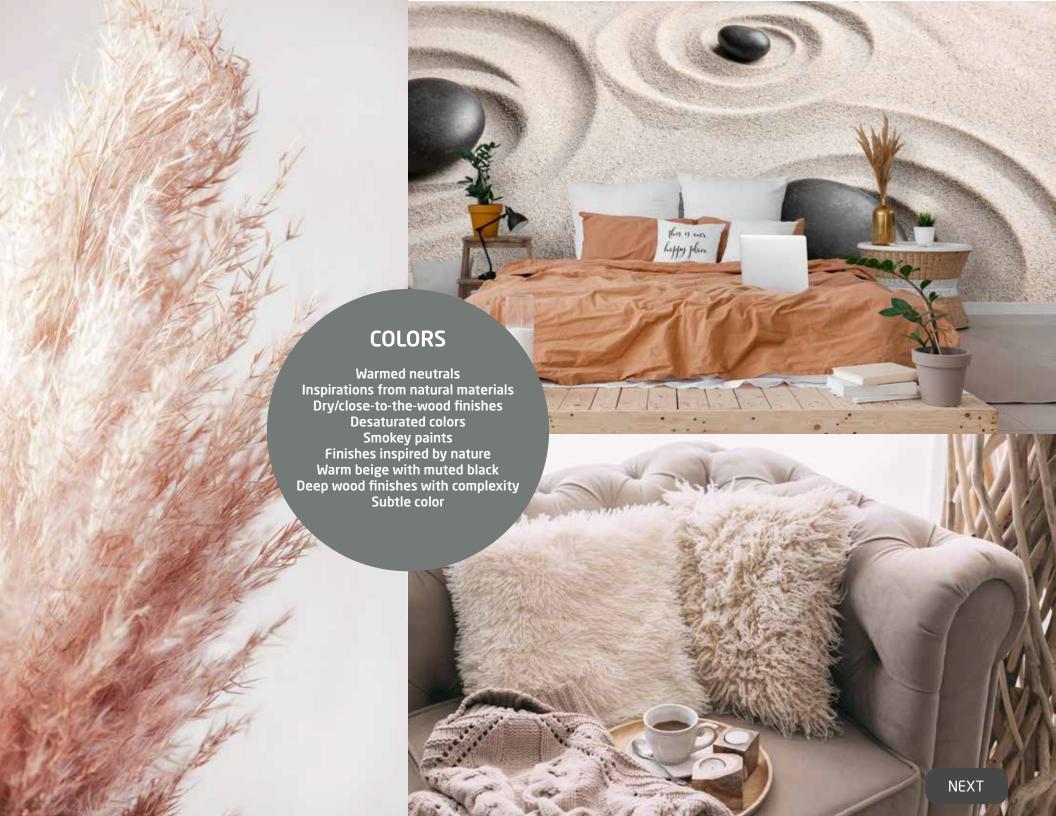

#### **Organic Luxe**

Inspired by rural and agrarian environments, Organic Luxe features simple living design elements. Its minimalistic palette offers a spa-like feel interpreted with a certain rawness. Textures are dry and weathered, tempered with softness. Plaster finishes are trending, and there is a luxury feel from warm tints.

## **Organic Luxe**

Earth tones inspire

Hardware features low sheen

Black with subtle texture

Muted/softened black

Slightly warmed neutrals