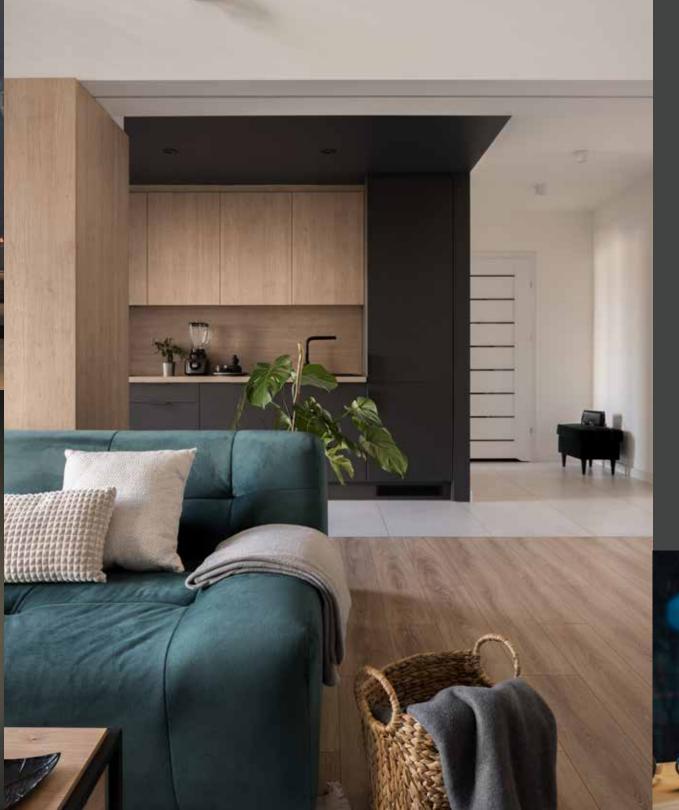

#### **Cool Modern**

Inspired by urban living and mid-century modern design, Cool Modern features the use of enhanced neutrals where elegance is occasionally added through reflective surfaces. Drama is created with moodier tones such as soft grey paired with cool brown. Colors blend, but may not match. Technology brings vibrancy to this minimalistic lifestyle. Finishes that are glazed, somewhat dry, and inclusive of texture lend a casual feel.

#### **Cool Modern**

Muted black

Cool browns with clean finishes

Use of traditional woods

Textured white

Black with subtle texture

Natural burl with a smoky feel

Tints of white, blue, & gray