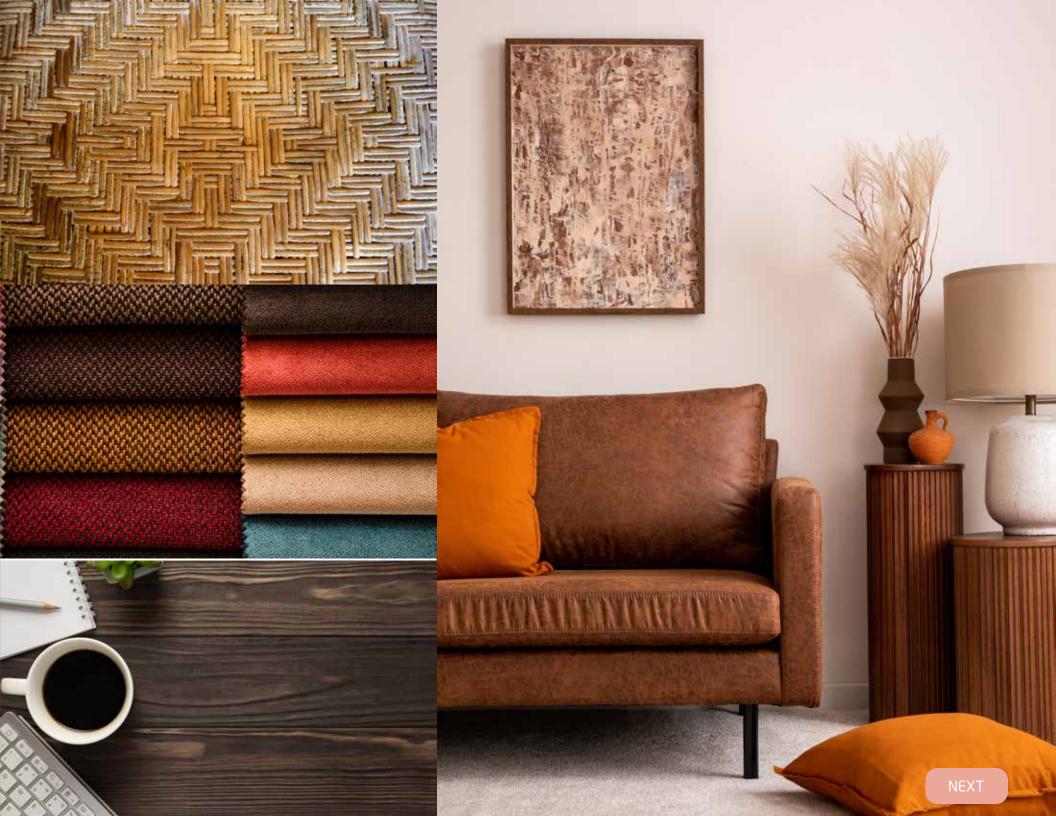

## Rich Contemporary

With color and design influences from the 1970's, the Rich Contemporary lifestyle is eclectic, vibrant, and yes, rich. Mixed materials come into play, including bamboo, wicker, leather, and velvet. With mid-century modern design inspirations, nostalgia plays a role among a range of deeper tones creating an earthy interpretation of bold.

Warmed stain colors

Clear and cool black stain

Softened golds, rubbed bronze

Rich blues

Herringbone patterns

Deeper wood tones