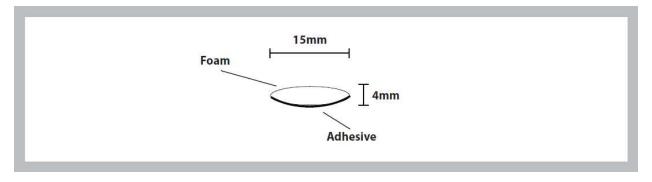

### **Product Construction:**

Published: 03.05.2019 Latest Update: 03.05.2019

Page 1 of 2

# **Physical Properties:**

Values shown are typical values and not to be used for specification purposes.

| Foam      | White                  |
|-----------|------------------------|
| Adhesive  | Rubber                 |
| Thickness | 4mm (+/- 0.5mm)        |
| Width     | 15mm (+/- 2mm)         |
| Length    | 25m (+/- 0.5m)         |
| Density   | 30 kg/m³ (+/- 4 kg/m³) |