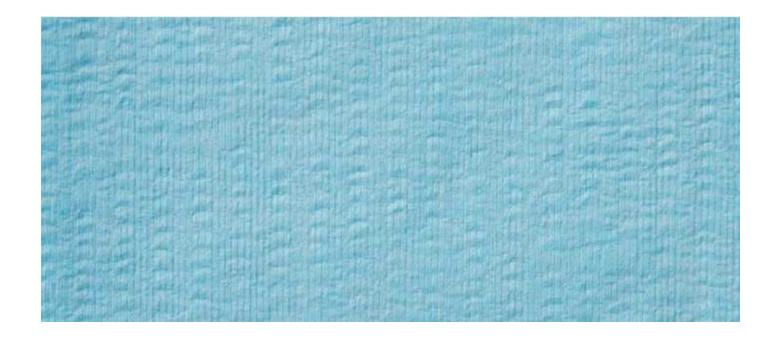

### **Description:**

Extremely tear-resistant, abrasion-proof and robust wipe (cellulose-polyester-mix) with creped surface. Turquoise. Very absorptive and hard-working (high mechanical stressing). Resistant to solvents, squeezable and for multiple uses.

### **Properties:**

- high absorption due to creped structure
- extremely low-linting
- high surface structure
- heavy spunlace
- very high tear-resistance
- very high degree of softness