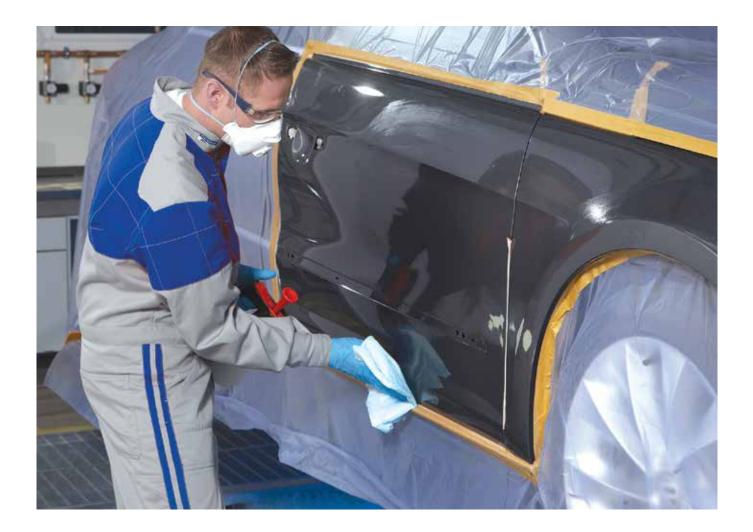

# Why Sontara®?

Dust, lint and dirt are a paint technician's worst enemy!

Get the job done perfectly the first time, without the need for costly rework, by using a quality Sontara<sup>®</sup> cloth specifically designed for use in an automotive environment. The unique hydroentangling technology from Sontara uses thousands of high-pressure, needle-like jets of water to entangle the fibres into a fabric that's soft, strong and low-linting.

### **Automotive Wipes**

The Sontara<sup>®</sup> Surface Preparation System offers the right wiping product for every stage of the refinish process. Manufactured with unique proprietary technology, Sontara<sup>®</sup> wipes deliver absorbency, excellent strength and durability and extremely low lint. Reducing sources of lint or loose fibres can minimise the potential for paint defects and helps deliver that perfect finish!