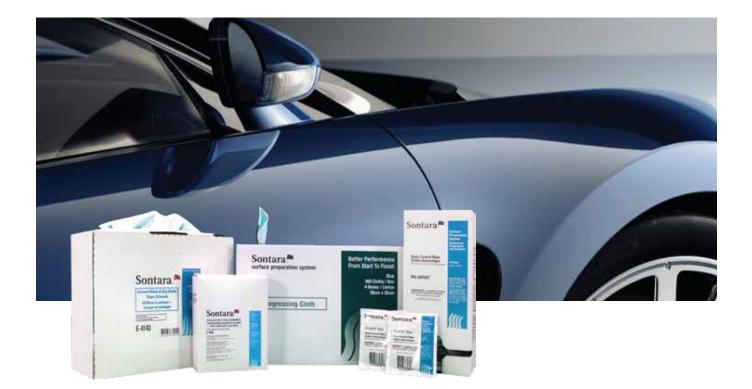

# Sontara.

## The Basis for a Perfect Finish

SONTARA®

### **Automotive Wipes**

The Sontara<sup>®</sup> Surface Preparation System offers the right wiping product for every stage of the refinish process. Manufactured with unique proprietary technology, Sontara<sup>®</sup> wipes deliver absorbency, excellent strength and durability and extremely low lint. Reducing sources of lint or loose fibres can minimise the potential for paint defects and helps deliver that perfect finish!