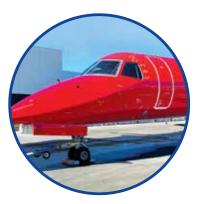

Qtr fold, 30cm x 45.5cm wipe, 12 cloths per box (Code: E-4586)

Aerospace grade wipes, 30cm x 42cm, 250 wipes per box (Code: AC12165)

### **Aerospace Wipes**

In addition to the range of Automotive wipes, Sontara® offers wipes for the Aviation industry.

Sontara<sup>®</sup> Aerospace Grade Wipes are great for wiping surfaces dry, for cleaning hard-to-reach crevices, and for use on metal parts and corners because they are specially engineered to resist snagging.

#### **Benefits**

- Exceptionally clean contains no binders, chemical residue, contaminants, or metal shavings that can result in surface damage or rework
- Higher absorbency rate can result in wiping jobs being completed more quickly
- Low-lint performance helps to minimise defects and contamination
- Durable high strength fibre blend makes Sontara® Aerospace Grade Wipes less likely to snag on metal parts, rivets and sharp corners
- Tackles isopropyl alcohol, MEK, MPK, and other aggressive solvents without falling apart