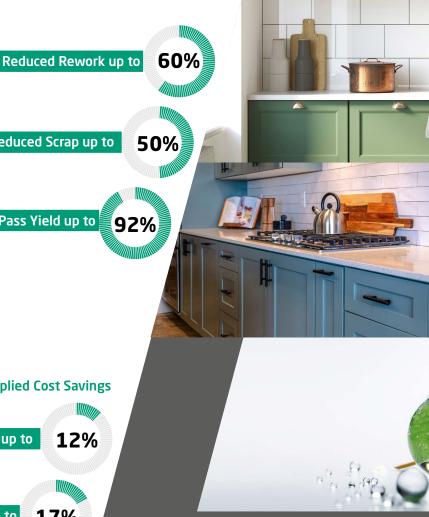

innovative chemistry and enhanced properties,

Zenamel SP extends the lifespan for kitchen cabinets.

Reduced Scrap up to

#### **Applied Cost Savings**

Flat Line up to

Increased First Pass Yield up to

12%

Hang Line up to

#### **Improved Yield**

By reducing process steps, Zenamel diminishes the likelihood of errors, leading to decreased waste and improved yield without compromising on aesthetics and performance.