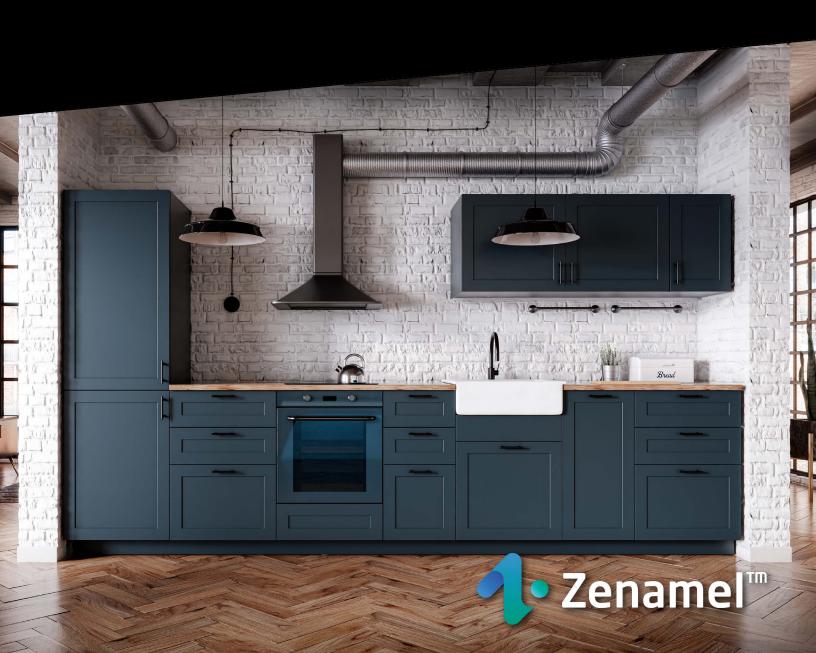

# Zenamel™

Simplify your coatings, maximize your impact

Engineered for maximum efficiency, Axalta Building Products' Zenamel™ line of award-winning coatings offer superior finishes and a simplified coating process for the kitchen cabinet industry.

### Zenamel<sup>™</sup> SP

Streamline your finishing process with our revolutionary single-coating system, seamlessly combining the functions of a traditional three-coating finish. Experience superior performance and aesthetics with a single product. This advanced formulation not only delivers exceptional moisture and chemical resistance but also eliminates the necessity for a clearcoat layer. Infused with